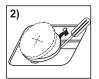

#### BATTERY

ENGLISH

Battery: 1 Lithium battery (Type: CR2016)
Replace battery

After replace the battery, press the [RESET] button. After resetting be sure to set the tax rate again.

Caution: Risk of explosion if battery is replaced by an incorrect type dispose of used batteries according to the instruction.

#### 배터리

한국어

배터리: 리튬 배터리 (타입: CR2016) 1개