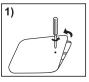

#### **POWER SUPPLY**

This calculator comes with a dual power source. The duration of lithium battery depends entirely on individual usage.

■ Electromagnetic interference or electrostatic discharge may cause the display to malfunction or the contents of the memory to be lost or altered. Should this occur, use the tip of a ball point pen (or similar sharp object) to press the [RESET] button on the back of the calculator. After resetting, be sure to set the tax rate again.