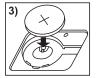

#### BATTERY

ENGLISH

Battery: 1 Lithium battery (Type: CR2016)
Replace battery

After replace the battery, press the [RESET] button. After resetting be sure to set the tax rate again.

Caution: Risk of explosion if battery is replaced by an incorrect type dispose of used batteries according to the instruction.

#### 배터리

한국어

배터리: 리튬 배터리 (타입: CR2016) 1개