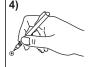

#### **POWER SUPPLY**

This calculator comes with a dual power source. The duration of lithium battery depends entirely on individual usage.

■ Electromagnetic interference or electrostatic discharge may cause the display to malfunction or the contents of the memory to be lost or altered. Should this occur, use the tip of a ball point pen (or similar sharp object) to press the [RESET] button on the back of the calculator. After resetting, be sure to set the tax rate again.

#### 저워

본 제품은 이중 전원으로 구성되어 있습니다. 리튬 배터리의 수명은 전적으로 개인의 사용량에 따라 달라집니다.

■ 전자기장 방해나 정전기 방전으로 인해 디스플레이 화면이 오동작하거나 메모리 내용이 유실 또는 변경될 수 있습니다. 이런 경우, 볼펜 심(또는 이와 유사한 뾰족한 물체 등)을 이용하여 계산기 뒷면의 (RESET) 버튼을 눌러 주십시오. 리셋 후에는 부가세율을 다시 설정해야 합니다.